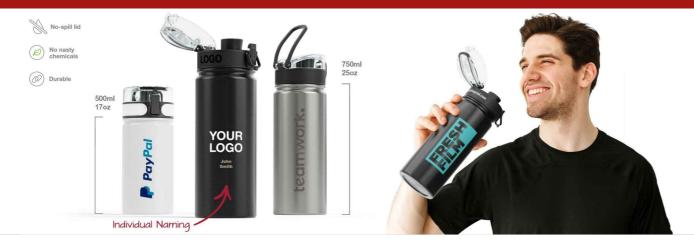

## **Aqualok Metal**

Our Aqualok Metal Water Bottle is a popular promotional product that'll be kept and used for years to come. Related to our Aqualok model, the Aqualok Metal features a beautiful single-wall metal body and a secure-lock lid to prevent any unwanted spillages. The lid also features a handy carry loop that's extremely popular with recipients. We can add your logo onto the side of the Aqualok Metal, and around the dedicated branding area on the lid.

## Colours **Lead Time** 9 working days **Branding Screen Printing Photo Printing Laser Engraving Aqualok Metal 750 Aqualok Metal 750** Aqualok Metal 750 Area Side: 70mm X 110mm Area Side: 70mm X 110mm Area Side: 60mm X 100mm Area Top: 170mm X 13mm **Aqualok Metal 500** Area Top: 90mm X 12mm **Aqualok Metal 500** Area Side: 65mm X 90mm **Aqualok Metal 500 Branding Area** Area Side: 65mm X 90mm Area Side: 65mm X 90mm Area Top: 170mm X 13mm Area Top: 90mm X 12mm **Aqualok Metal 750 Aqualok Metal 500** Height: 221mm (8.7 inches) Height: 173mm (6.81 inches) **Dimensions and Weight** Diameter: 74mm (2.91 inches) Diameter: 70mm (2.76 inches)

Weight: 168 grams (5.93 ounces)

Weight: 207 grams (7.3 ounces)