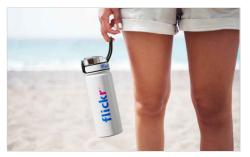

## **Aqualok Metal**

Our Aqualok Metal Water Bottle is a popular promotional product that'll be kept and used for years to come. Related to our Aqualok model, the Aqualok Metal features a beautiful single-wall metal body and a secure-lock lid to prevent any unwanted spillages. The lid also features a handy carry loop that's extremely popular with recipients. We can add your logo onto the side of the Aqualok Metal, and around the dedicated branding area on the lid.