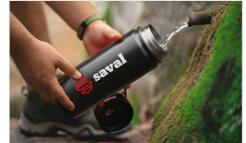

## **Aqualok Metal**

Our Aqualok Metal Water Bottle is a popular promotional product that'll be kept and used for years to come. Related to our Aqualok model, the Aqualok Metal features a beautiful single-wall metal body and a secure-lock lid to prevent any unwanted spillages. The lid also features a handy carry loop that's extremely popular with recipients. We can add your logo onto the side of the Aqualok Metal, and around the dedicated branding area on the lid.